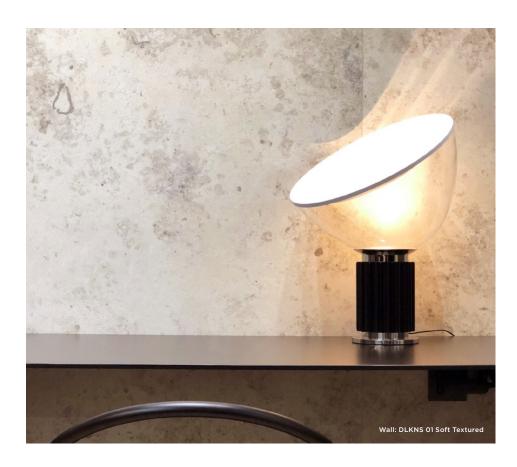

## Kendo Wall Slim

Lightweight Slabs / Ceramic Design



## 3 Colours / 1 Finish / 2 Sizes

Kendo Wall Slim is a highly versatile lightweight ceramic slab range for walls that utilises the ground-breaking Ductile\* technology. Due to the high adaptability of the large-sized sheets, it is perfect for interior cladding. Easy to handle thanks to its 6mm thickness. Refer to Kendo for 9mm-thick porcelain alternatives.



DLKNS 04



DLKNS 01



DLKNS 02

## **Sizes**



|   | Size (mm)      | Thickness | Finish        | Colour Availability |
|---|----------------|-----------|---------------|---------------------|
| 1 | 2698 x 898 (R) | 6         | Soft Textured | All colours         |
| 2 | 1198 x 598 (R) | 6         | Soft Textured | All colours         |

(R) Rectified size – squared edge with bevel. For use on internal walls only. Swatch colours