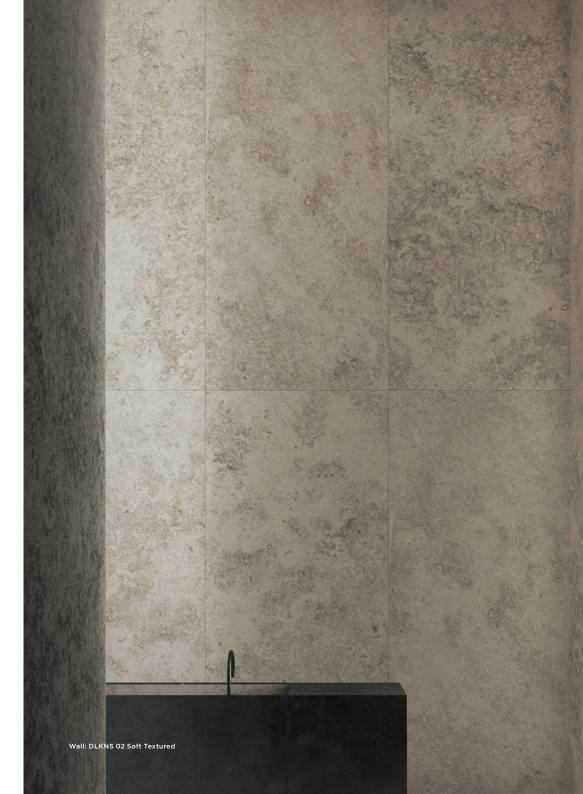

## Kendo Wall Slim

Lightweight Slabs / Ceramic Design



## 3 Colours / 1 Finish / 2 Sizes

Kendo Wall Slim is a highly versatile lightweight ceramic slab range for walls that utilises the ground-breaking Ductile\* technology. Due to the high adaptability of the large-sized sheets, it is perfect for interior cladding. Easy to handle thanks to its 6mm thickness. Refer to Kendo for 9mm-thick porcelain alternatives.



DLKNS 04



DLKNS 01



DLKNS 02

## **Sizes**



|   | Size (mm)      | Thickness | Finish        | Colour Availability |
|---|----------------|-----------|---------------|---------------------|
| 1 | 2698 x 898 (R) | 6         | Soft Textured | All colours         |
| 2 | 1198 x 598 (R) | 6         | Soft Textured | All colours         |

(R) Rectified size – squared edge with bevel. For use on internal walls only. Swatch colours may vary from original. Samples should be requested.