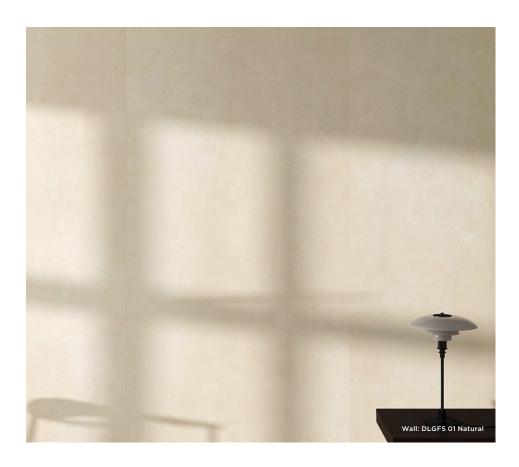

## 4 Colours / 1 Finish / 1 Size

Combines timelessness and trend with a sober style that can create minimalist environments. Gubi Slim is inspired by the typical micro-cement polishing and is smooth to touch whilst combining a simple and elegant design with high functionality.

DLGFS 01

DLGFS 02

DLGFS 03

DLGFS 04