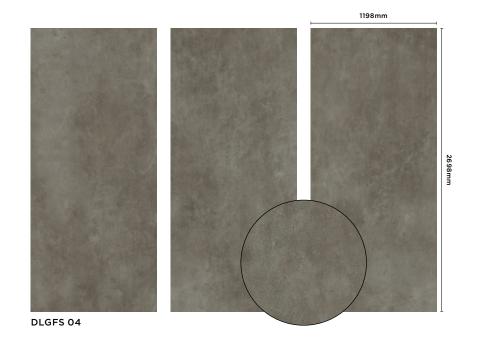

## 4 Colours / 1 Finish / 1 Size

Combines timelessness and trend with a sober style that can create minimalist environments. Gubi Slim is inspired by the typical micro-cement polishing and is smooth to touch whilst combining a simple and elegant design with high functionality.

DLGFS 01

DLGFS 02

DLGFS 03

DLGFS 04

## **Sizes**

|   | Size (mm)       | Thickness | Finish  | Colour Availability |
|---|-----------------|-----------|---------|---------------------|
| 1 | 2698 x 1198 (R) | 6         | Natural | All colours         |