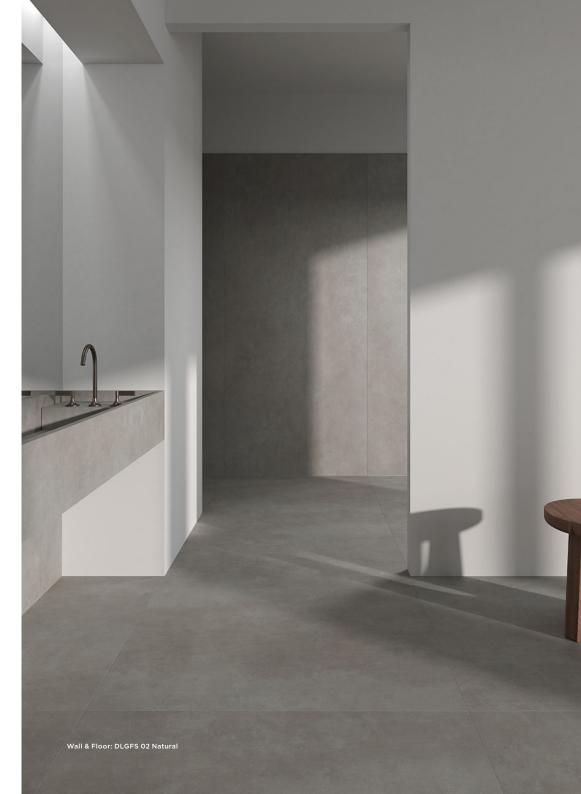

## 4 Colours / 1 Finish / 1 Size

Combines timelessness and trend with a sober style that can create minimalist environments. Gubi Slim is inspired by the typical micro-cement polishing and is smooth to touch whilst combining a simple and elegant design with high functionality.

DLGFS 01

DLGFS 02

DLGFS 03

DLGFS 04