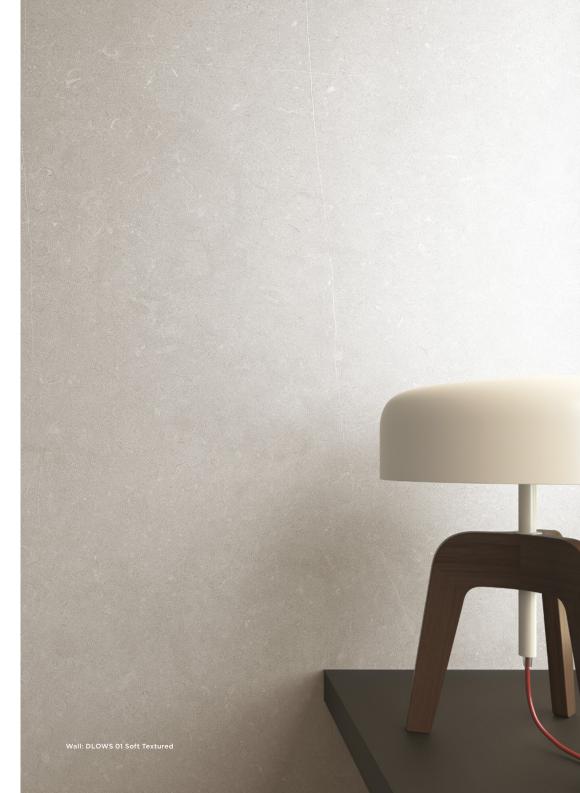

DLOWS 01

DLOWS 02

DLOWS 04

|   | Size (mm)      | Thickness | Finish        | Colour Availability |
|---|----------------|-----------|---------------|---------------------|
| 1 | 2698 x 898 (R) | 6         | Soft Textured | All colours         |
| 2 | 1198 x 598 (R) | 6         | Soft Textured | All colours         |

(R) Rectified size - squared edge with bevel. For use on internal walls only. Swatch colours may vary from original. Samples should be requested.