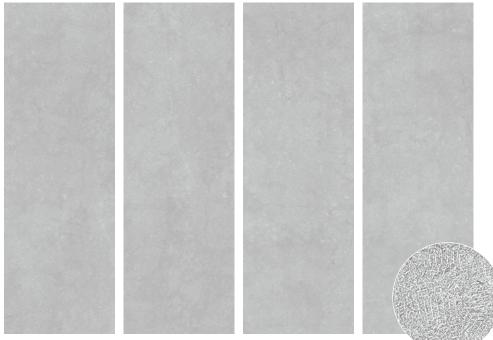

## 3 Colours / 1 Finish / 2 Sizes

Noon Wall Slim is a highly versatile lightweight ceramic slab range for walls that utilises the groundbreaking Ductile<sup>®</sup> technology. Due to the high adaptability of the large-sized sheets, it is perfect for interior cladding. Easy to handle thanks to its 6mm thickness. Refer to Noon for 9mm-thick porcelain alternatives.

DLOWS 01

DLOWS 02

DLOWS 04

|   | Size (mm)      | Thickness | Finish        | Colour Availability |
|---|----------------|-----------|---------------|---------------------|
| 1 | 2698 x 898 (R) | 6         | Soft Textured | All colours         |
| 2 | 1198 x 598 (R) | 6         | Soft Textured | All colours         |