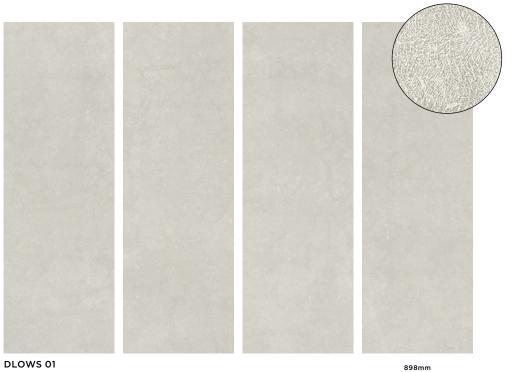

DLOWS 01

DLOWS 02

DLOWS 04

|   | Size (mm)      | Thickness | Finish        | Colour Availability |
|---|----------------|-----------|---------------|---------------------|
| 1 | 2698 x 898 (R) | 6         | Soft Textured | All colours         |
| 2 | 1198 x 598 (R) | 6         | Soft Textured | All colours         |

(R) Rectified size - squared edge with bevel. For use on internal walls only. Swatch colours may vary from original. Samples should be requested.