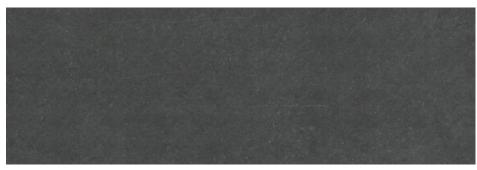

DLOWS 01

DLOWS 02

DLOWS 04

|   | Size (mm)      | Thickness | Finish        | Colour Availability |
|---|----------------|-----------|---------------|---------------------|
| 1 | 2698 x 898 (R) | 6         | Soft Textured | All colours         |
| 2 | 1198 x 598 (R) | 6         | Soft Textured | All colours         |