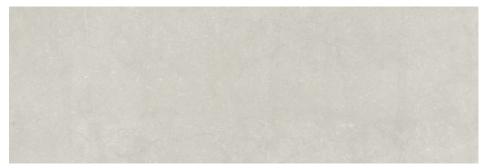

DLOWS 01

DLOWS 02

DLOWS 04

|   | Size (mm)      | Thickness | Finish        | Colour Availability |
|---|----------------|-----------|---------------|---------------------|
| 1 | 2698 x 898 (R) | 6         | Soft Textured | All colours         |
| 2 | 1198 x 598 (R) | 6         | Soft Textured | All colours         |

## V2 - Moderate Shade Variation

DLOWS 02

DLOWS 01

DLOWS 04

2698mm