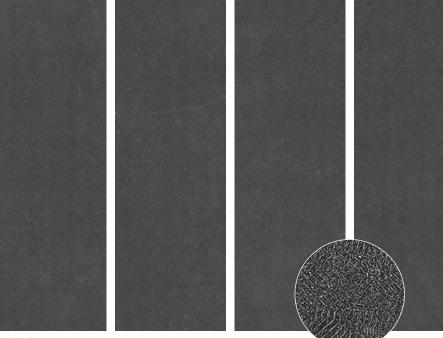

ls that utilises the groundbreaking Ductile<sup>®</sup> technology. Due to the high adaptability of the large-sized sheets, it is perfect for interior cladding. Easy to handle thanks to its 6mm thickness. Refer to Noon for 9mm-thick porcelain alternatives.





DLOWS 01



DLOWS 02



DLOWS 04



|   | Size (mm)      | Thickness | Finish        | Colour Availability |
|---|----------------|-----------|---------------|---------------------|
| 1 | 2698 x 898 (R) | 6         | Soft Textured | All colours         |
| 2 | 1198 x 598 (R) | 6         | Soft Textured | All colours         |

(R) Rectified size - squared edge with bevel. For use on internal walls only. Swatch colours may vary from original. Samples should be requested.





## V2 - Moderate Shade Variation



DLOWS 02



DLOWS 01



DLOWS 04

2698mm