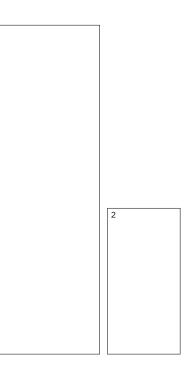

DLOWS 01

DLOWS 02

DLOWS 04

|   | Size (mm)      | Thickness | Finish        | Colour Availability |
|---|----------------|-----------|---------------|---------------------|
| 1 | 2698 x 898 (R) | 6         | Soft Textured | All colours         |
| 2 | 1198 x 598 (R) | 6         | Soft Textured | All colours         |

## V2 - Moderate Shade Variation

DLOWS 02

DLOWS 01

DLOWS 04

2698mm