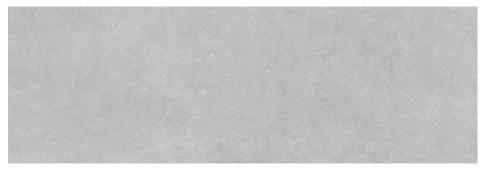

DLOWS 01

DLOWS 02

DLOWS 04

|   | Size (mm)      | Thickness | Finish        | Colour Availability |
|---|----------------|-----------|---------------|---------------------|
| 1 | 2698 x 898 (R) | 6         | Soft Textured | All colours         |
| 2 | 1198 x 598 (R) | 6         | Soft Textured | All colours         |

## V2 - Moderate Shade Variation

DLOWS 02

DLOWS 01

DLOWS 04

2698mm