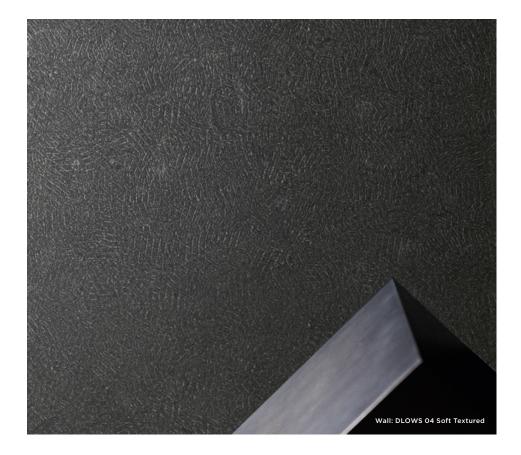

DLOWS 01

DLOWS 02

DLOWS 04

|   | Size (mm)      | Thickness | Finish        | Colour Availability |
|---|----------------|-----------|---------------|---------------------|
| 1 | 2698 x 898 (R) | 6         | Soft Textured | All colours         |
| 2 | 1198 x 598 (R) | 6         | Soft Textured | All colours         |

(R) Rectified size - squared edge with bevel. For use on internal walls only. Swatch colours may vary from original. Samples should be requested.