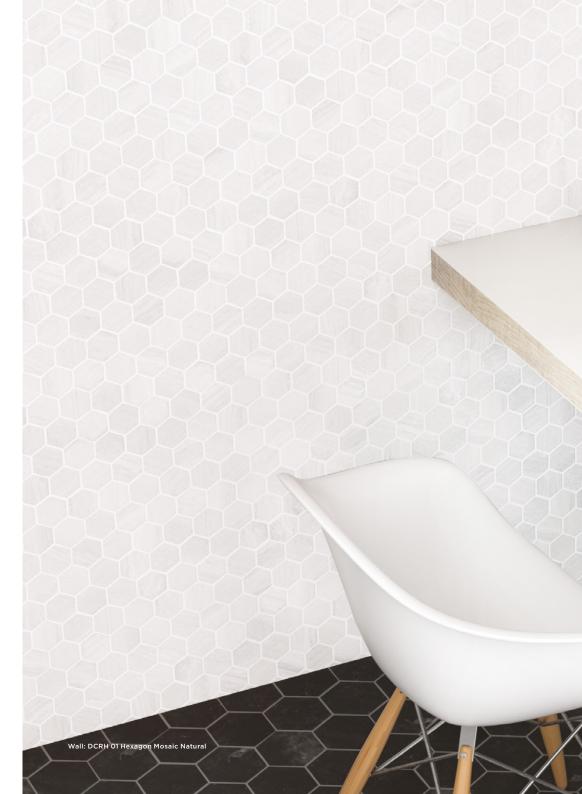

## **Hexagon White**

Natural Stone

## 1 Colour / 1 Finish / 1 Mosaic

A simple mosaic design featuring hexagons in a calm and pure aesthetic. A natural marble product suitable for wall use only. Hexagon White will bring a spacious and clean look to your interiors.