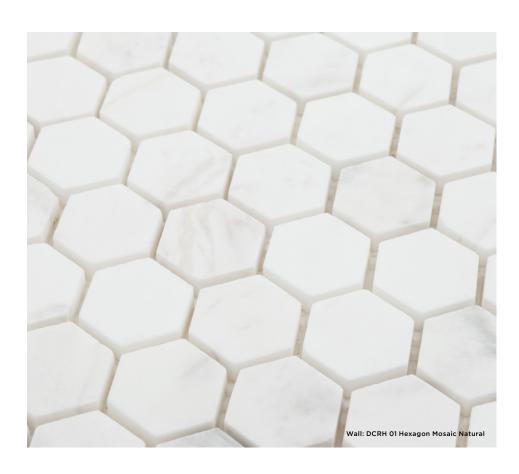

## **Hexagon White**

Natural Stone

## 1 Colour / 1 Finish / 1 Mosaic

A simple mosaic design featuring hexagons in a calm and pure aesthetic. A natural marble product suitable for wall use only. Hexagon White will bring a spacious and clean look to your interiors.

## **Mosaics**

DCRH 01 Hexagon Mosaic

|   | Size (mm)                                    | Thickness | Finish  | Colour Availability |
|---|----------------------------------------------|-----------|---------|---------------------|
| 1 | Hexagon Mosaic 25 x 25<br>on 295 x 279 sheet | 7         | Natural | O1 only             |