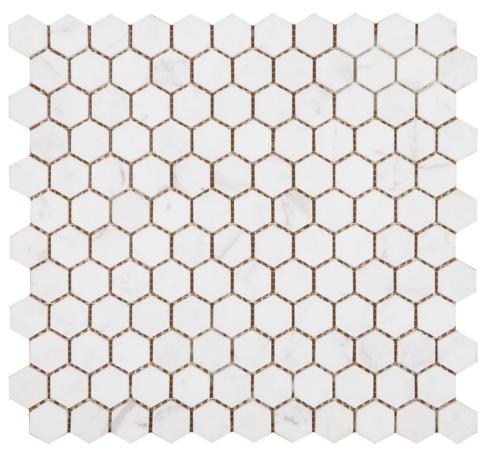

## **Mosaics**

DCRH 01 Hexagon Mosaic

|   | Size (mm)                                    | Thickness | Finish  | Colour Availability |
|---|----------------------------------------------|-----------|---------|---------------------|
| 1 | Hexagon Mosaic 25 x 25<br>on 295 x 279 sheet | 7         | Natural | O1 only             |