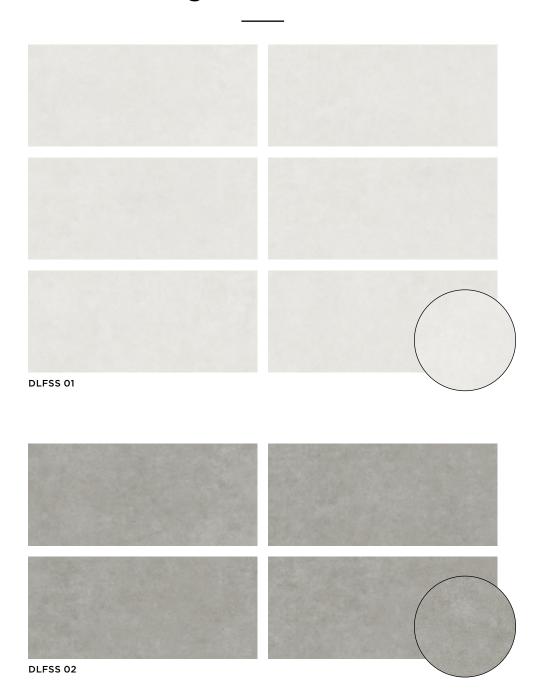

## 4 Colours / 1 Finish / 1 Size

Floss Slim finds its inspiration in concrete. This range goes back to the origins of industrial design, recovering raw concrete and stressing the result of an open-air hardening. The irregular shade surface gives a unique character to the pieces, which creates areas full of details and plays of light.

DLFSS 01

DLFSS 02

DLFSS 03

DLFSS 04

## **Sizes**

|   | Size (mm)       | Thickness | Finish  | Colour Availability |
|---|-----------------|-----------|---------|---------------------|
| 1 | 2698 x 1198 (R) | 6         | Natural | All colours         |