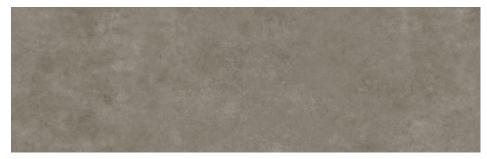

## 4 Colours / 1 Finish / 1 Size

Floss Slim finds its inspiration in concrete. This range goes back to the origins of industrial design, recovering raw concrete and stressing the result of an open-air hardening. The irregular shade surface gives a unique character to the pieces, which creates areas full of details and plays of light.