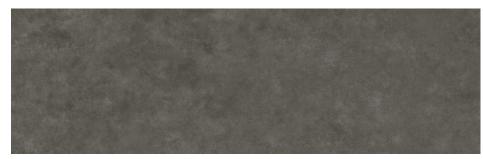

## 4 Colours / 1 Finish / 1 Size

Floss Slim finds its inspiration in concrete. This range goes back to the origins of industrial design, recovering raw concrete and stressing the result of an open-air hardening. The irregular shade surface gives a unique character to the pieces, which creates areas full of details and plays of light.