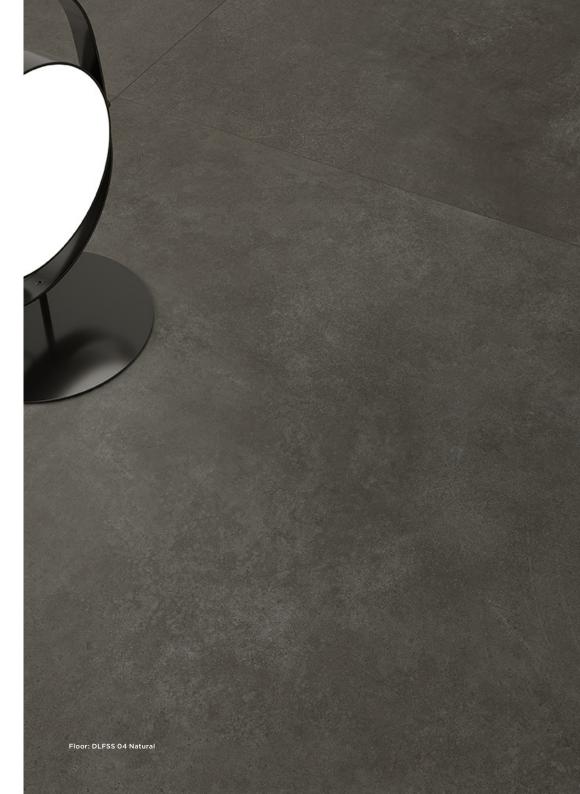

## 4 Colours / 1 Finish / 1 Size

Floss Slim finds its inspiration in concrete. This range goes back to the origins of industrial design, recovering raw concrete and stressing the result of an open-air hardening. The irregular shade surface gives a unique character to the pieces, which creates areas full of details and plays of light.

DLFSS 01

DLFSS 02

DLFSS 03

DLFSS 04