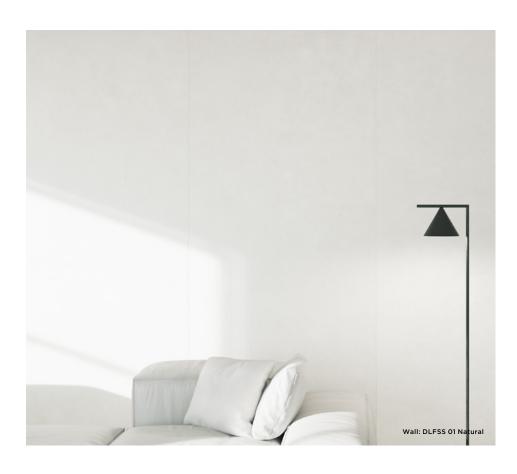

## Floss Slim

Lightweight Slabs / Porcelain Concrete

## 4 Colours / 1 Finish / 1 Size

Floss Slim finds its inspiration in concrete. This range goes back to the origins of industrial design, recovering raw concrete and stressing the result of an open-air hardening. The irregular shade surface gives a unique character to the pieces, which creates areas full of details and plays of light.