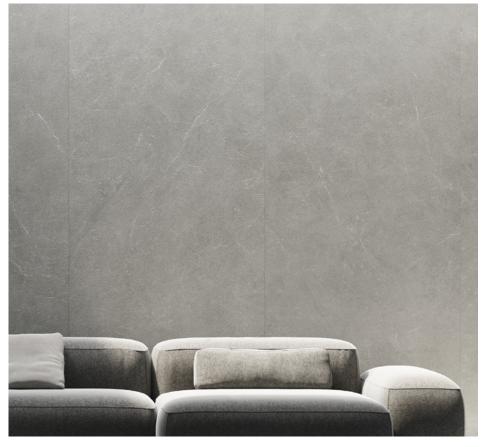

## 4 Colours / 1 Finish / 2 Sizes

Inspired by nature's efficiency and adaptability, Vonn Wall Slim, a lightweight ceramic slab range, captures the essence of stone in its purest form to achieve architectural continuity in design projects. Refer to Vonn for 9mm-thick porcelain tiles and mosaic options for use on walls and floors.