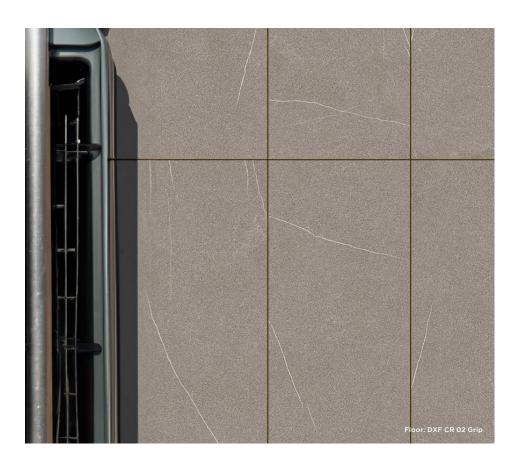

## Coretech 20mm

External 20mm / Porcelain Stone

## 1 Colour / 1 Finish / 1 Size

Inspired by a naturally beautiful, challenging, yet durable material, Coretech 20mm takes things to the next level, ensuring a sustainable approach to construction. This porcelain external tile range is part of Florim's 'CarbonZero-' selection of Climate-Positive surfaces, which reduce the amount of CO2 in the atmosphere.

## **Sizes**

DXF CR 02

|   | Size (mm)      | Thickness | Finish | Colour Availability |
|---|----------------|-----------|--------|---------------------|
| 1 | 1197 x 597 (R) | 20        | Grip   | DXF CR 02           |