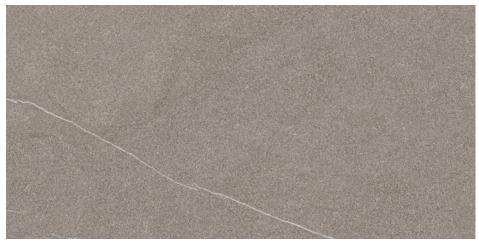

## Coretech 20mm

External 20mm / Porcelain Stone

## 1 Colour / 1 Finish / 1 Size

Inspired by a naturally beautiful, challenging, yet durable material, Coretech 20mm takes things to the next level, ensuring a sustainable approach to construction. This porcelain external tile range is part of Florim's 'CarbonZero-' selection of Climate-Positive surfaces, which reduce the amount of CO2 in the atmosphere.

## **Sizes**

DXF CR 02

|   | Size (mm)      | Thickness | Finish | Colour Availability |
|---|----------------|-----------|--------|---------------------|
| 1 | 1197 x 597 (R) | 20        | Grip   | DXF CR 02           |