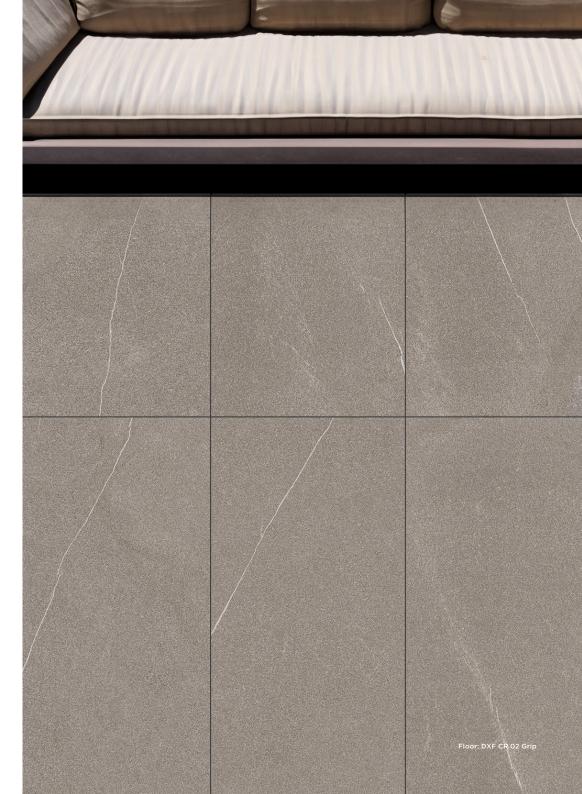

## Coretech 20mm

External 20mm / Porcelain Stone

## 1 Colour / 1 Finish / 1 Size

Inspired by a naturally beautiful, challenging, yet durable material, Coretech 20mm takes things to the next level, ensuring a sustainable approach to construction. This porcelain external tile range is part of Florim's 'CarbonZero-' selection of Climate-Positive surfaces, which reduce the amount of CO2 in the atmosphere.

## **Sizes**

DXF CR 02

|   | Size (mm)      | Thickness | Finish | Colour Availability |
|---|----------------|-----------|--------|---------------------|
| 1 | 1197 x 597 (R) | 20        | Grip   | DXF CR 02           |