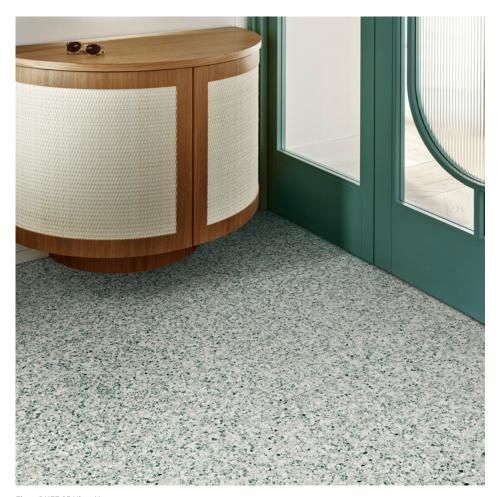

## Frammento

Porcelain Terrazzo



3 Colours / 2 Patterns / 1 Finish / 3 Sizes

Frammento is a terrazzo-look porcelain tile range that reinterprets Venetian Seminato in a contemporary style. It draws on artificial intelligence to create colours not found in the original, traditional product. Being frost-proof and resistant to deep abrasions, this range is suitable for a wide variety of projects.





Floor: DMFT 01 Macro Matt



Floor: DMFT 03 Micro Matt

## DMFT 01 Micro

DMFT 01 Macro



DMFT 02 Macro



DMFT 03 Micro

DMFT 03 Macro

## **Sizes**



|   | Size (mm)            | Thickness | Finish | Colour Availability |
|---|----------------------|-----------|--------|---------------------|
| 1 | 1198 x 1198 (R)      | 9         | Matt   | All colours         |
| 2 | 1198 x 598 (R)       | 9         | Matt   | All colours         |
| 3 | 598 x 598 (R)        | 9         | Matt   | All colours         |
|   | Skirting<br>598 x 70 | 9         | Matt   | All colours         |

<sup>(</sup>R) Rectified size – square edge with bevel. Swatch colours may vary from original. Samples should be requested.