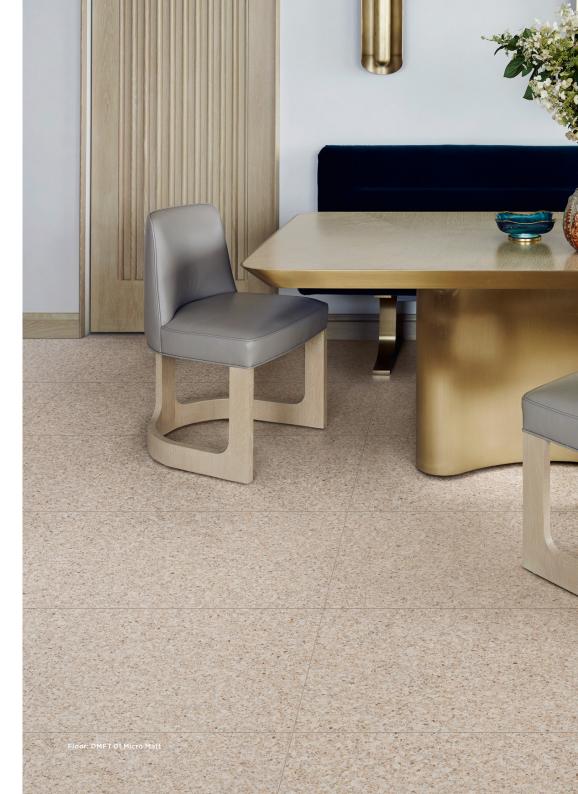

## Frammento

Porcelain Terrazzo



3 Colours / 2 Patterns / 1 Finish / 3 Sizes

Frammento is a terrazzo-look porcelain tile range that reinterprets Venetian Seminato in a contemporary style. It draws on artificial intelligence to create colours not found in the original, traditional product. Being frost-proof and resistant to deep abrasions, this range is suitable for a wide variety of projects.





Floor: DMFT 01 Macro Matt



Floor: DMFT 03 Micro Matt

## DMFT 01 Micro

DMFT 01 Macro



DMFT 02 Macro



DMFT 03 Micro

DMFT 03 Macro

## **Sizes**



|   | Size (mm)            | Thickness | Finish | Colour Availability |
|---|----------------------|-----------|--------|---------------------|
| 1 | 1198 x 1198 (R)      | 9         | Matt   | All colours         |
| 2 | 1198 x 598 (R)       | 9         | Matt   | All colours         |
| 3 | 598 x 598 (R)        | 9         | Matt   | All colours         |
|   | Skirting<br>598 x 70 | 9         | Matt   | All colours         |

<sup>(</sup>R) Rectified size – square edge with bevel. Swatch colours may vary from original. Samples should be requested.