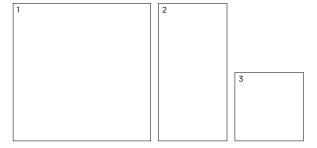

## **Sizes**

|   | Size (mm)            | Thickness | Finish | Colour Availability |
|---|----------------------|-----------|--------|---------------------|
| 1 | 1198 x 1198 (R)      | 9         | Matt   | All colours         |
| 2 | 1198 x 598 (R)       | 9         | Matt   | All colours         |
| 3 | 598 x 598 (R)        | 9         | Matt   | All colours         |
|   | Skirting<br>598 x 70 | 9         | Matt   | All colours         |