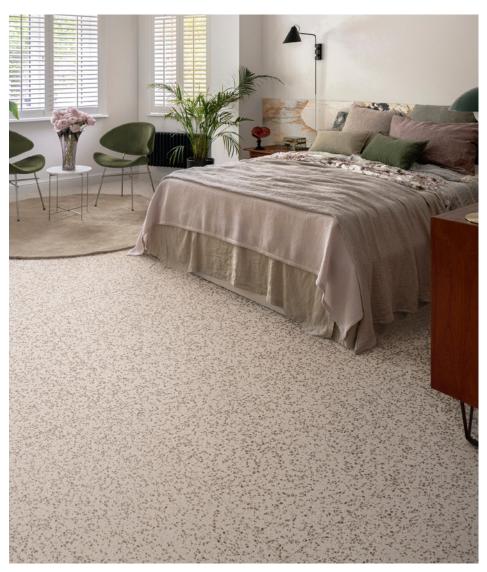

## Frammento

Porcelain Terrazzo



3 Colours / 2 Patterns / 1 Finish / 3 Sizes

Frammento is a terrazzo-look porcelain tile range that reinterprets Venetian Seminato in a contemporary style. It draws on artificial intelligence to create colours not found in the original, traditional product. Being frost-proof and resistant to deep abrasions, this range is suitable for a wide variety of projects.





Floor: DMFT 01 Macro Matt



Floor: DMFT 03 Micro Matt

## DMFT 01 Micro

DMFT 01 Macro



DMFT 02 Macro



DMFT 03 Micro

DMFT 03 Macro

## **Sizes**



|   | Size (mm)            | Thickness | Finish | Colour Availability |
|---|----------------------|-----------|--------|---------------------|
| 1 | 1198 x 1198 (R)      | 9         | Matt   | All colours         |
| 2 | 1198 x 598 (R)       | 9         | Matt   | All colours         |
| 3 | 598 x 598 (R)        | 9         | Matt   | All colours         |
|   | Skirting<br>598 x 70 | 9         | Matt   | All colours         |

<sup>(</sup>R) Rectified size – square edge with bevel. Swatch colours may vary from original. Samples should be requested.