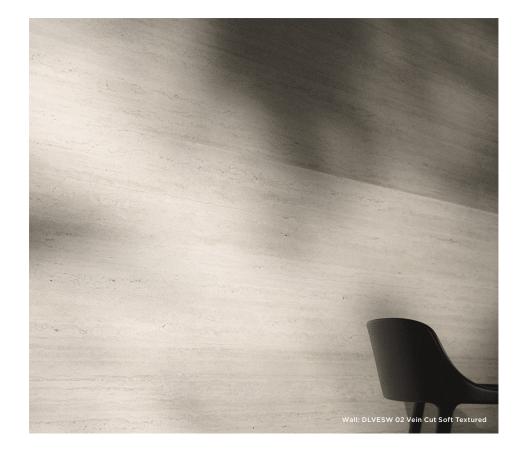

## Lightweight Slabs / Ceramic Design





## 6 Colours / 1 Finish / 2 Sizes

Verso Wall Slim is a highly versatile lightweight ceramic slab range for interior walls which utilises the ground-breaking Ductile<sup>\*</sup> technology. Due to the high adaptability of the large-sized sheets, it is perfect for interior cladding. Easy to handle and fit thanks to its 6mm thickness.

Wall: DLVESW 01 Vein Cut Soft Textured



2



## DLVESW 04 Cross Cut

DLVESW 05 Cross Cut

**DLVESW 06 Cross Cut** 



Size (mm)

1

2

2698 x 898 (R)

1198 x 598 (R)

Thickness

6

6

Finish

Soft Textured

Soft Textured



All colours

All colours

Colour Availability

DOMUS