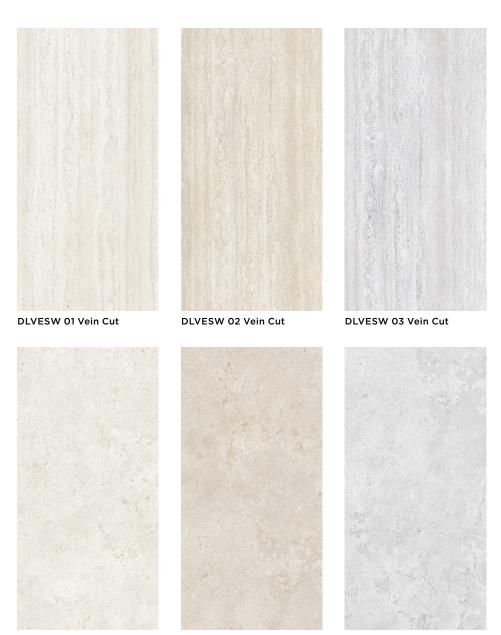

## DLVESW 04 Cross Cut

DLVESW 05 Cross Cut

**DLVESW 06 Cross Cut** 

Size (mm)

1

2

2698 x 898 (R)

1198 x 598 (R)