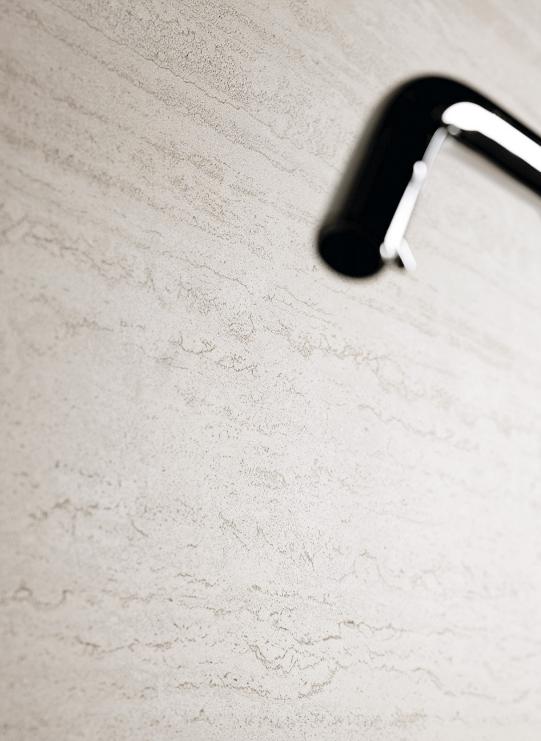

## 6 Colours / 1 Finish / 2 Sizes

Verso Wall Slim is a highly versatile lightweight ceramic slab range for interior walls which utilises the ground-breaking Ductile<sup>\*</sup> technology. Due to the high adaptability of the large-sized sheets, it is perfect for interior cladding. Easy to handle and fit thanks to its 6mm thickness.