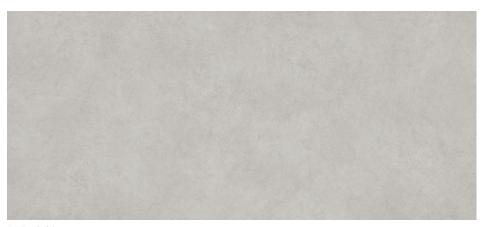

## **Kovo Slim**

Lightweight Slabs / Porcelain Concrete



## 2 Colours / 1 Finish / 1 Size

The essence of Kovo Slim is inspired by the most refined cement finishes. Fine graphic detailing and a cool colour palette help create a gentle, homogeneous appearance in an exceptional  $2.7 \times 1.2 \text{m}$  format in 6mm thickness. Refer to Kovo for tiles and mosaic options in 9mm thickness.



## **Sizes**



|   | Size (mm)       | Thickness | Finish        | Colour Availability |
|---|-----------------|-----------|---------------|---------------------|
| 1 | 2698 x 1198 (R) | 6         | Soft Textured | All colours         |

(R) Rectified size - squared edge with bevel.

Swatch colours may vary from original. Samples should be requested.



DLBKS 01



DLBKS 02



## **V2 - Moderate Shade Variation**





DLBKS 01