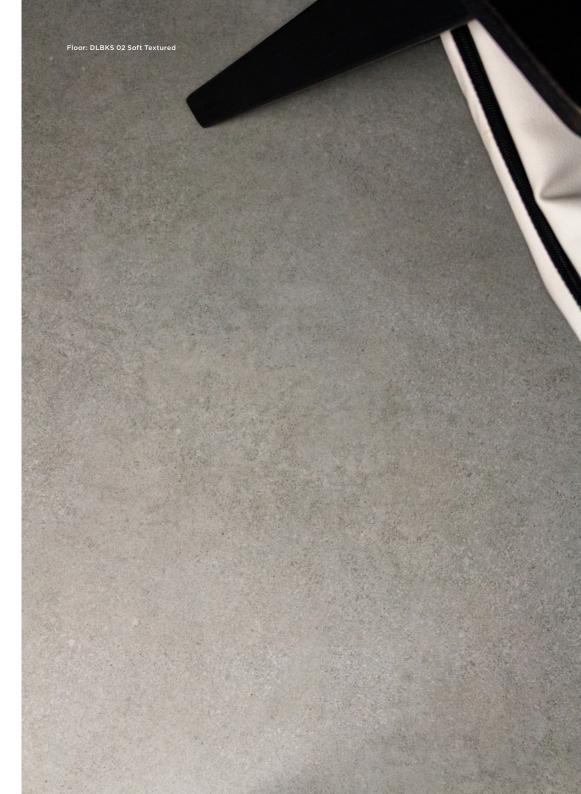

## 2 Colours / 1 Finish / 1 Size

The essence of Kovo Slim is inspired by the most refined cement finishes. Fine graphic detailing and a cool colour palette help create a gentle, homogeneous appearance in an exceptional  $2.7 \times 1.2 \text{m}$  format in 6mm thickness. Refer to Kovo for tiles and mosaic options in 9mm thickness.

(R) Rectified size - squared edge with bevel.

Swatch colours may vary from original. Samples should be requested.

DLBKS 01

DLBKS 02