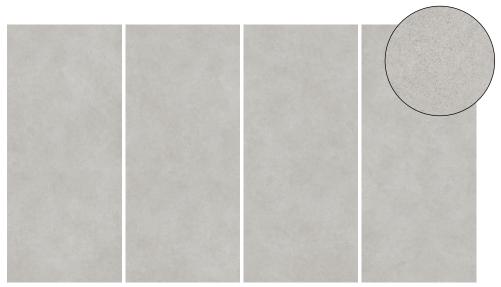

(R) Rectified size - squared edge with bevel.

Swatch colours may vary from original. Samples should be requested.

DLBKS 01

DLBKS 02

## **V2 - Moderate Shade Variation**

DLBKS 01