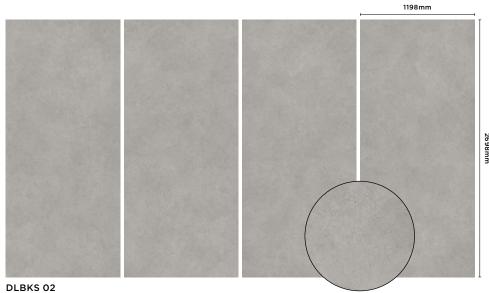

## **Sizes**

|   | Size (mm)       | Thickness | Finish        | Colour Availability |
|---|-----------------|-----------|---------------|---------------------|
| 1 | 2698 x 1198 (R) | 6         | Soft Textured | All colours         |

(R) Rectified size - squared edge with bevel.

Swatch colours may vary from original. Samples should be requested.

DLBKS 01

DLBKS 02