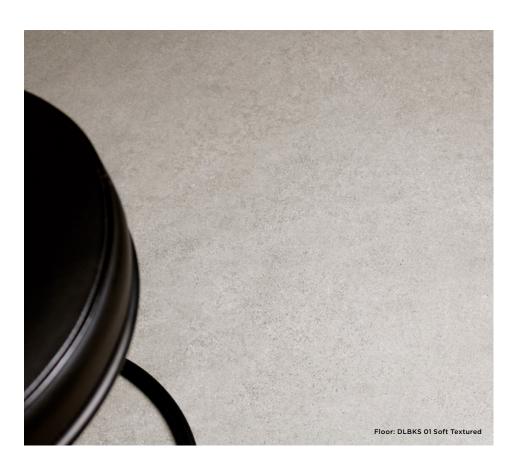

## 2 Colours / 1 Finish / 1 Size

The essence of Kovo Slim is inspired by the most refined cement finishes. Fine graphic detailing and a cool colour palette help create a gentle, homogeneous appearance in an exceptional  $2.7 \times 1.2 \text{m}$  format in 6mm thickness. Refer to Kovo for tiles and mosaic options in 9mm thickness.

(R) Rectified size - squared edge with bevel.

Swatch colours may vary from original. Samples should be requested.

DLBKS 01

DLBKS 02