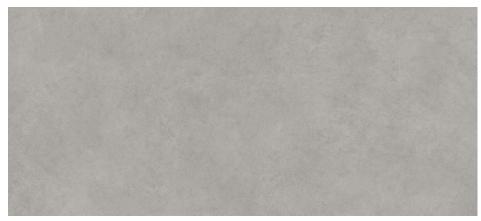

## 2 Colours / 1 Finish / 1 Size

The essence of Kovo Slim is inspired by the most refined cement finishes. Fine graphic detailing and a cool colour palette help create a gentle, homogeneous appearance in an exceptional  $2.7 \times 1.2 \text{m}$  format in 6mm thickness. Refer to Kovo for tiles and mosaic options in 9mm thickness.