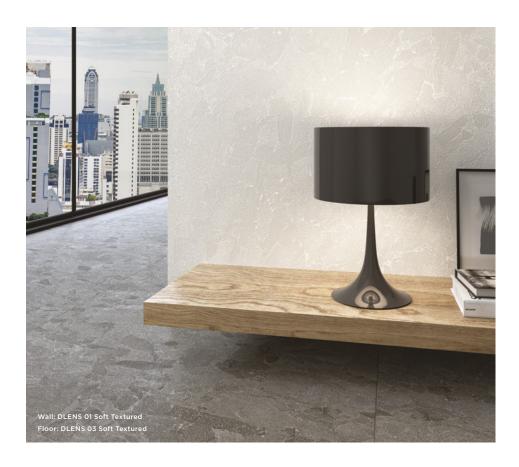

## **Eme Slim**

Lightweight Slabs / Porcelain Stone



## 3 Colours / 1 Finish / 1 Size

Inspired by the warmth and richness of coastal Mediterranean stones, Eme Slim combines a detailed yet harmonious graphic range with a contemporary palette to generate a luxurious and calming aesthetic. Refer to Eme for 9mm-thick tile alternatives.









## **Sizes**



|   | Size (mm)       | Thickness | Finish        | Colour Availability |
|---|-----------------|-----------|---------------|---------------------|
| 1 | 2698 x 1198 (R) | 6         | Soft Textured | All colours         |

(R) Rectified size – squared edge with bevel.

Swatch colours may vary from original. Samples should be requested.





## **Variations**



DLENS 01



DLENS 03