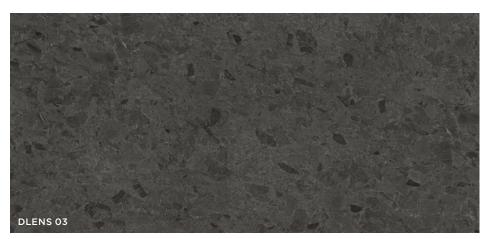

## **Eme Slim**

Lightweight Slabs / Porcelain Stone



## 3 Colours / 1 Finish / 1 Size

Inspired by the warmth and richness of coastal Mediterranean stones, Eme Slim combines a detailed yet harmonious graphic range with a contemporary palette to generate a luxurious and calming aesthetic. Refer to Eme for 9mm-thick tile alternatives.









## **Sizes**



|   | Size (mm)       | Thickness | Finish        | Colour Availability |
|---|-----------------|-----------|---------------|---------------------|
| 1 | 2698 x 1198 (R) | 6         | Soft Textured | All colours         |

(R) Rectified size – squared edge with bevel.

Swatch colours may vary from original. Samples should be requested.





## **Variations**



DLENS 01



DLENS 03