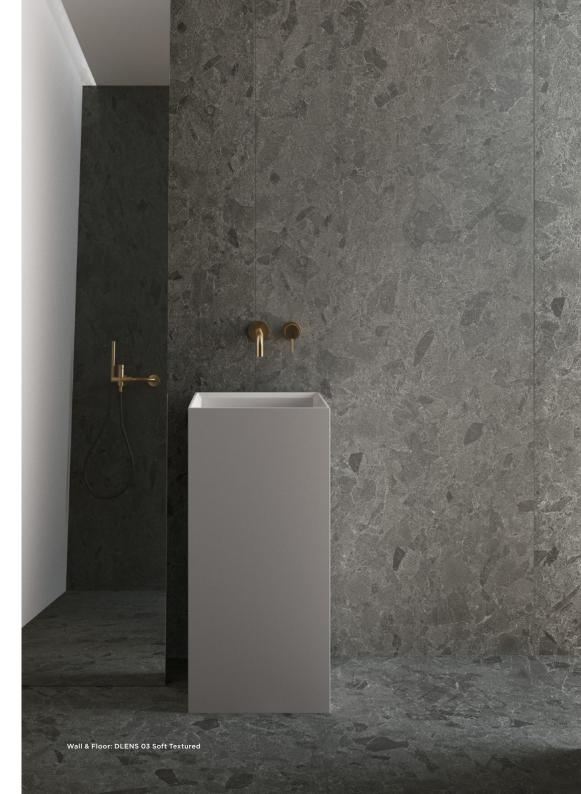

## **Eme Slim**

Lightweight Slabs / Porcelain Stone



## 3 Colours / 1 Finish / 1 Size

Inspired by the warmth and richness of coastal Mediterranean stones, Eme Slim combines a detailed yet harmonious graphic range with a contemporary palette to generate a luxurious and calming aesthetic. Refer to Eme for 9mm-thick tile alternatives.









## **Sizes**



|   | Size (mm)       | Thickness | Finish        | Colour Availability |
|---|-----------------|-----------|---------------|---------------------|
| 1 | 2698 x 1198 (R) | 6         | Soft Textured | All colours         |

(R) Rectified size – squared edge with bevel.

Swatch colours may vary from original. Samples should be requested.





## **Variations**



DLENS 01



DLENS 03