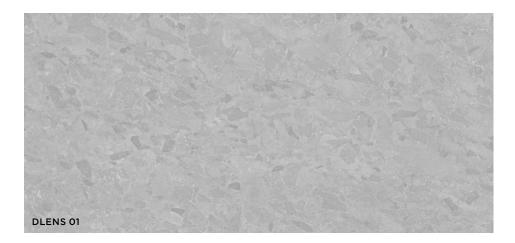

## **Eme Slim**

Lightweight Slabs / Porcelain Stone



## 3 Colours / 1 Finish / 1 Size

Inspired by the warmth and richness of coastal Mediterranean stones, Eme Slim combines a detailed yet harmonious graphic range with a contemporary palette to generate a luxurious and calming aesthetic. Refer to Eme for 9mm-thick tile alternatives.









## **Sizes**



|   | Size (mm)       | Thickness | Finish        | Colour Availability |
|---|-----------------|-----------|---------------|---------------------|
| 1 | 2698 x 1198 (R) | 6         | Soft Textured | All colours         |

(R) Rectified size – squared edge with bevel.

Swatch colours may vary from original. Samples should be requested.





## **Variations**



DLENS 01



DLENS 03